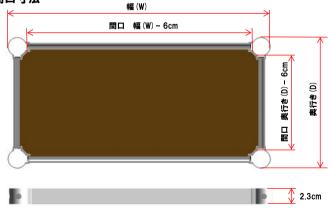

#### ○シェルフ間口寸法

お申込日

下記フォーマットに必要事項をご明記の上、E-mailまたはFAXにてご送付ください。皆様のご利用を心よりお待ち申し上げております。

■記入に関しまして、別紙"オーダーシート記入サンプル" オーダーの方法について"をご参考ください。