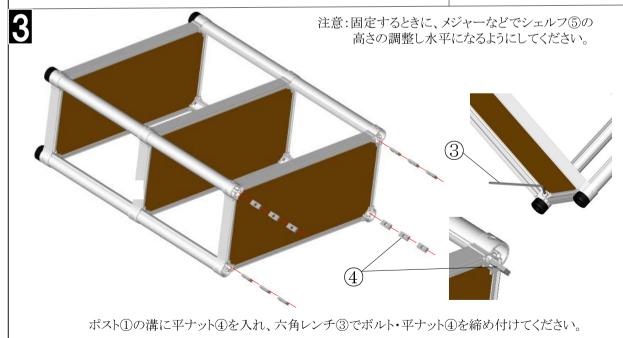

## - ご使用上の注意 ――

- ・1段の水平均等荷重は下段で最大20kg、集中荷重400cmあたり5kgとなります。 過度な積載条件で使用しないでください。
- ・商品の上に立ったり、跳びはねたり、不安定な姿勢で使用しないでください。 重量が一点に集中すると転倒や破損し怪我をする恐れがありますのでご注意ください。
- 平らな場所に設置してください。

据付けの際は商品が水平になるように当て木などで調整してください。 傾いたまま使用しますと破損して怪我をする恐れがありますのでご注意ください。