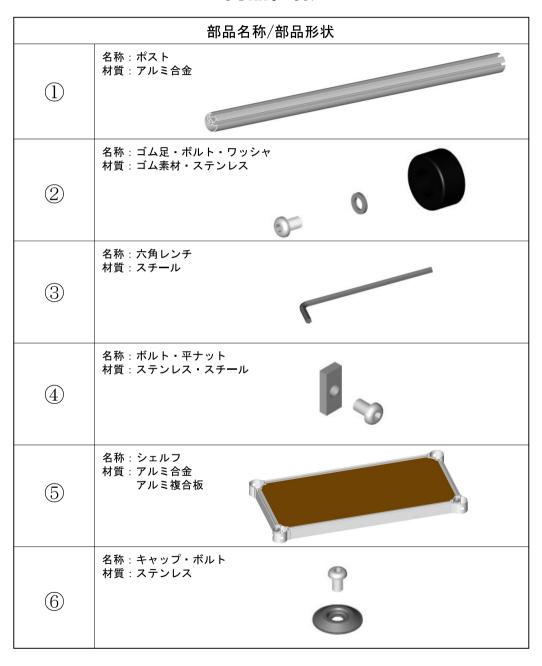

# ■ アルミラック組立説明書



ポスト①に、ゴム足②を取り付けてください。







### アルミラック取扱説明書 ■

# 商品仕様·



### 保証書

本製品は、優れた設計の基に、信頼ある部品と熟練した技術によって製造され、厳密な検査を経て 出荷されたことを証明し、下記の規約に基づいてその品質を保証します。

### 保証規約

【1】通常の使用により、万が一材質上または構造上の欠陥が生じた場合は無償で新品と交換または、 修理をいたします。

以下の理由又はこれに準ずる理由により生じた故障等については適用されません。

- (a) 取扱い上の不注意、誤った使用方法。
- (d) 保存上の不備。

(b) 天災、火災等。

- (e) 弊社の指定以外で行われた修理、改造。
- (c) お買い上げ後の転居による輸送、移動、落下等。 (f) 本製品本来の使用目的以外の使用。
- 【2】使用に伴う消耗品の消耗には、適用されません。
- 【3】運賃諸掛かり費用は原則としてお客様にてご負担願います。
- 【4】無償保証期間はご購入の日から10日間です。
- 【5】保証の適用されてない故障及び保証期限がきれた後の故障については、有償で修理いたします。
- 【6】本製品の使用中発生した故障、他に起因する付随的侵害については保証いたしません。
- 【7】本証は再発行いたしません。

| 無償修理期間 | 年 | 月 | 日よ | 7、平平1四间 二万石  |  |
|--------|---|---|----|--------------|--|
| ご住所    |   |   |    | NOT APPROVED |  |
| ご注文番号  |   |   |    | FAX          |  |

## - ご使用上の注意 ――

- ・1段の水平均等荷重は下段で最大20kg、集中荷重400cmあたり5kgとなります。 過度な積載条件で使用しないでください。
- ・商品の上に立ったり、跳びはねたり、不安