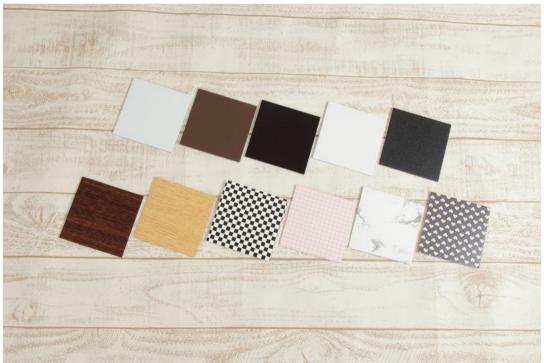

①ポストカラー ②シェルフカラー ③棚板カラー ④シェルフ数量 を記入してください。

棚板カラーの注意点

ホワイトは片面塗装、ブロンズ・ブラックは両面塗装になります。 A7-A8-A10-A12-A19-A20-A25-A27は片面シート貼りになります。

STEP4 お店に直接、E-mailまたはFAXにてお送りください。

- ご依頼いただいた内容を確認の上、即日御見積書の発行の手配に入ら せていただきます。
- ■御見積書のご送付までは、2~3営業日ほどのお時間をいただく場合が ございますので、あらかじめご了承ください。
- ■御見積書のご送付後20日以内に銀行振込みにてお願いいたします。 御見積書送付後20日以内にご入金が確認出来ない場合、 ご注文はキャンセル扱いとさせていただきます。