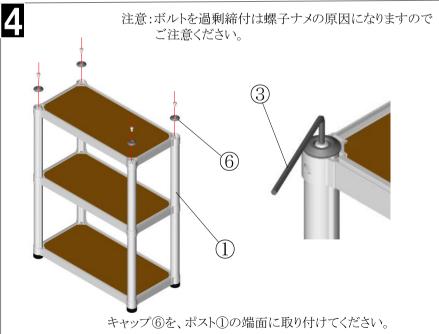

## - ご使用上の注意 ――

- ・1段の水平均等荷重は下段で最大20kg、集中荷重400cmあたり5kgとなります。 過度な積載条件で使用しないでください。
- ・商品の上に立ったり、跳びはねたり、不安定な姿勢で使用しないでください。 重量が一点に集中すると転倒や破損し怪我をする恐れがありますのでご注意ください。
- 平らな場所に設置してください。

据付けの際は商品が水平になるように当て木などで調整してください。 傾いたまま使用しますと破損して怪我をする恐れがありますのでご注意ください。