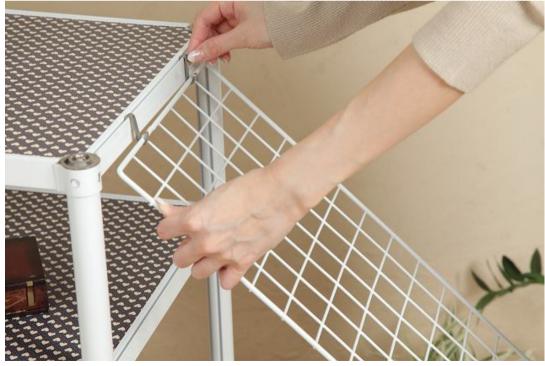

ない故障及び保証期限がきれた後の故障については、有償で修理いたします。
- 【6】本製品の使用中発生した故障、他に起因する付随的侵害については保証いたしません。
- 【7】本証は再発行いたしません。

| 無償修理期間 | 年 | 月 | 日よ | 7、平平1四间 二万石  |  |
|--------|---|---|----|--------------|--|
| ご住所    |   |   |    | NOT APPROVED |  |
| ご注文番号  |   |   |    | FAX          |  |

## - ご使用上の注意 ――

- ・1段の水平均等荷重は下段で最大20kg、集中荷重400cmあたり5kgとなります。 過度な積載条件で使用しないでください。
- ・商品の上に立ったり、跳びはねたり、不安定な姿勢で使用しないでください。 重量が一点に集中すると転倒や破損し怪我をする恐れがありますのでご注意ください。
- 平らな場所に設置してください。

据付けの際は商品が水平になるように当て木などで調整してください。 傾いたまま使用しますと破損して怪我をする恐れがありますのでご注意ください。

商品の上や、近くでストーブなどは使わないでください。 火災の原因になる恐れがありますのでご注意ください。



- 補修や改造などは絶対にしないでください。 強度を弱め破損して怪我をする恐れがありますのでご注意ください。
- ・直射日光や冷房機器の熱や強風が直接あたらないようにしてください。 変形したり、変色したりする恐れがありますのでご注意ください。
- 幼児やお子様一人でのご使用は避けてください。 怪我や破損の恐れがありますのでご注意ください。
- 各部品のエッジ部を直接さわらないでください。 怪我の恐れがありますのでご注意ください。









## ▮ オーダーの方法について │

### ■オーダーの流れ(オーダーシート記入方法)

STEP1 オーダーシートのお客様情報を記入してください。

STEP2 サイズ記入箇所にご希望のサイズを記入してください。 ※サイズは1cm単位でオーダー製作可能です。

注:製作可能寸法

幅(W)15cm~90cm 奥行(D)15cm~35cm 高さ(H)30cm~100cm

棚板の装着が不可能な寸法や構造上自立できない形状などはお断りしております。

STEP3 チェック項目に

①ポストカラー ②シェルフカラー ③棚板カラー ④シェルフ数量 を記入してください。

棚板カラーの注意点

ホワイトは片面塗装、ブロンズ・ブラックは両面塗装になります。 A7-A8-A10-A12-A19-A20-A25-A27は片面シート貼りになります。

STEP4 お店に直接、E-mailまたはFAXにてお送りください。

- ご依頼いただいた内容を確認の上、即日御見積書の発行の手配に入ら せていただきます。
- ■御見積書のご送付までは、2~3営業日ほどのお時間をいただく場合が ございますので、あらかじめご了承ください。
- ■御見積書のご送付後20日以内に銀行振込みにてお願いいたします。 御見積書送付後20日以内にご入金が確認出来ない場合、 ご注文はキャンセル扱いとさせていただきます。

### ■オーダー時の注意事項

- ▶オーダーメイドの納期につきましては、6営業日発送となります。
- 全ての商品が受注生産のため、ご注文の商品変更やキャンセル等は原則としてお受けできませんので お間違えの無いようご注文ください。
- カラーは、2015年12月現在の取扱いカラーとなります。予告なく変更する場合ありますのでご了承ください。
- 製品の色はお客様の閲覧環境により、色や質感が多