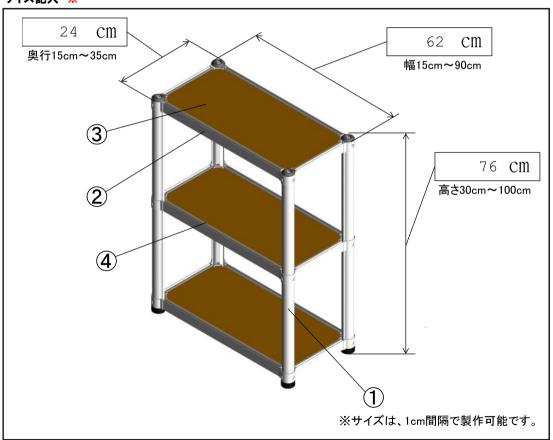

# 商品仕様·

### ■オーダーの流れ(オーダーシート記入方法)

STEP1 オーダーシートのお客様情報を記入してください。

STEP2 サイズ記入箇所にご希望のサイズを記入してください。 ※サイズは1cm単位でオーダー製作可能です。

注:製作可能寸法

幅(W)15cm~90cm 奥行(D)15cm~35cm 高さ(H)30cm~100cm

棚板の装着が不可能な寸法や構造上自立できない形状などはお断りしております。

STEP3 チェック項目に

### ■オーダー時の注意事項

- ▶オーダーメイドの納期につきましては、6営業日発送となります。
- 全ての商品が受注生産のため、ご注文の商品変更やキャンセル等は原則としてお受けできませんので お間違えの無いようご注文ください。
- カラーは、2015年12月現在の取扱いカラーとなります。予告なく変更する場合ありますのでご了承ください。
- 製品の色はお客様の閲覧環境により、色や質感が多少異なって見えることがあります。
- ●安全上、上下シェルフ間の高さ方向の間口は25cm以下に設定してください。