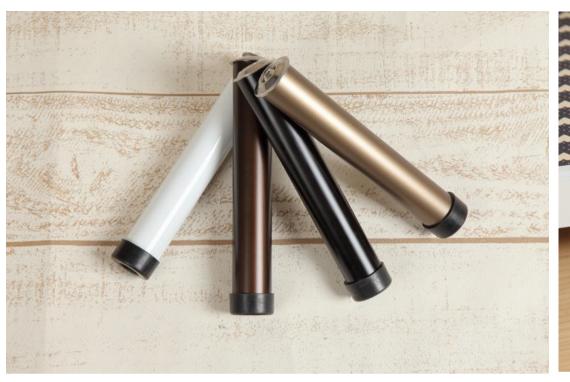

①ポストカラー ②シェルフカラー ③棚板カラー ④シェルフ数量 を記入してください。

棚板カラーの注意点

ホワイトは片面塗装、ブロンズ・ブラックは両面塗装になります。 A7-A8-A10-A12-A19-A20-A25-A27は片面シート貼りになります。

STEP4 お店に直接、E-mailまたはFAXにてお送りください。

- ご依頼いただいた内容を確認の上、即日御見積書の発行の手配に入ら せていただきます。
- ■御見積書のご送付までは、2~3営業日ほどのお時間をいただく場合が ございますので、あらかじめご了承ください。
- ■御見積書のご送付後20日以内に銀行振込みにてお願いいたします。 御見積書送付後20日以内にご入金が確認出来ない場合、 ご注文はキャンセル扱いとさせていただきます。