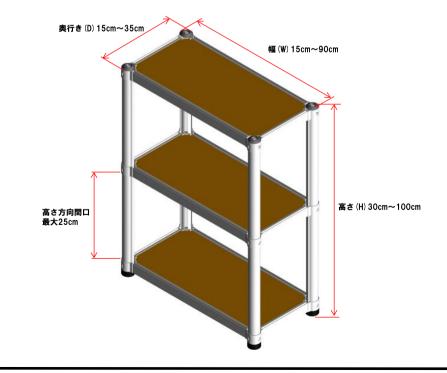

### ■オーダーの流れ(オーダーシート記入方法)

STEP1 オーダーシートのお客様情報を記入してください。

STEP2 サイズ記入箇所にご希望のサイズを記入してください。 ※サイズは1cm単位でオーダー製作可能です。

注:製作可能寸法

幅(W)15cm~90cm 奥行(D)15cm~35cm 高さ(H)30cm~100cm

棚板の装着が不可能な寸法や構造上自立できない形状などはお断りしております。

STEP3 チェック項目に

### ■オーダー時の注意事項

- ▶オーダーメイドの納期につきましては、6営業日発送となります。
- 全ての商品が受注生産のため、ご注文の商品変更やキャンセル等は原則としてお受けできませんので お間違えの無いようご注文ください。
- カラーは、2015年12月現在の取扱いカラーとなります。予告なく変更する場合ありますのでご了承ください。
- 製品の色はお客様の閲覧環境により、色や質感が多少異なって見えることがあります。
- ●安全上、上下シェルフ間の高さ方向の間口は25cm以下に設定してください。