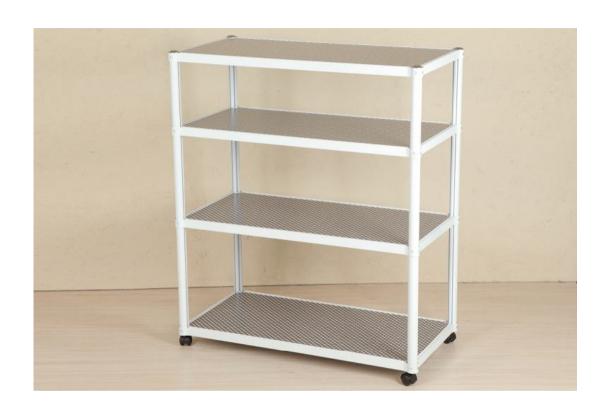

|
| ③ 棚板カラー   | <ul> <li>( ホワイト ・ ブロンズ ・ ブラック )</li> <li>※ホワイトは片面塗装、プロンズ・ブラックは両面塗装タイプとなります。</li> <li>( A7 ・ A8 ・ A10 ・ A12 ・ A19 ・ A20 ・ A25 ・ A27 )</li> <li>※片面シート貼タイプとなります。</li> </ul> |
| ④ シェルフ数量  | ( 1 - 2 - 3) 4 - 5 )<br>※左記30図ですと、数量は『3』となります。                                                                                                                            |
| (ご要望)     | · · · · · ·                                                                                                                                                               |

オーダーシート記入サンプル

ご依頼いただいた内容を確認の上、即日御見積書の発行の手配に入らせていただきます。 御見積書のご送付までは、2~3営業日ほどのお時間をいただく場合がございますので、 あらかじめご了承ください。





#### ★ご注意

製品改良の為、予告なく使用変更する場合があります。 弊社の主要な構成部品は、知的財産権で保護されております。

◆著作権上、権利者の承諾なく無断で複製することを禁止とします◆