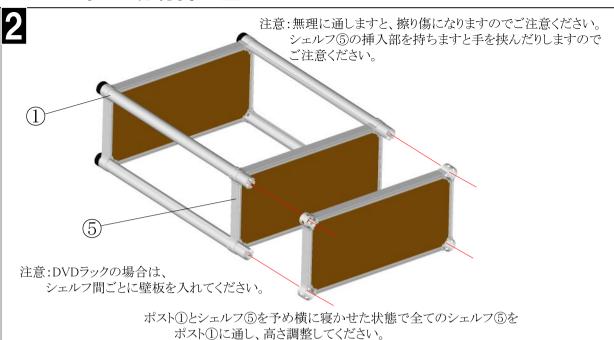

## - ご使用上の注意 ――

- ・1段の水平均等荷重は下段で最大20kg、集中荷重400cmあたり5kgとなります。 過度な積載条件で使用しないでください。
- ・商品の上に立ったり、跳びはねたり、不安定な姿勢で使用しないでください。 重量が一点に集中すると転倒や破損し怪我をする恐れがありますのでご注意ください。
- 平らな場所に設置してください。

据付けの際は商品が水平になるように当て木などで調整してください。 傾いたまま使用しますと破損して怪我をする恐れがありますのでご注意ください。